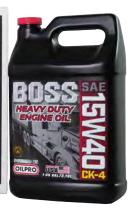

**HEAVY DUTY ENGINE OILS** 

OILPRO BOSS HEAVY DUTY ENGINE OILS are the crown jewel of OILPRO's oil and lubricant products. Covering all of your needs from Full Synthetic to Heavy Duty Mono-Grade Oils, BOSS is growing a following quickly all across the country.

15W-40

01003203515W40034

01003203515W40128

01003203515W40158

01003203515W40117

01003203515W40089

01003203515W40116

5W-40