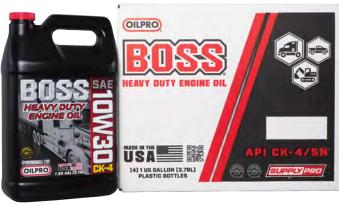

**HEAVY DUTY ENGINE OILS** 

OILPRO BOSS HEAVY DUTY ENGINE OILS are the crown jewel of OILPRO's oil and lubricant products. Covering all of your needs from Full Synthetic to Heavy Duty Mono-Grade Oils, BOSS is growing a following quickly all across the country.

BOSS SYNTHETIC BLEND HEAVY DUTY CK-4 is the most current formulated heavy duty motor oil for all-season use in highway commercial diesel engines, including EGR equipped engine emission controlled systems. The product is manufactured from selected premium quality base stocks with additive technology to provide engine protection for current EPA exhaust particulate emissions standards using Ultra-Low Sulfur Diesel (ULSD) This fluid also meets the requirements of CK-4/SM specifications.